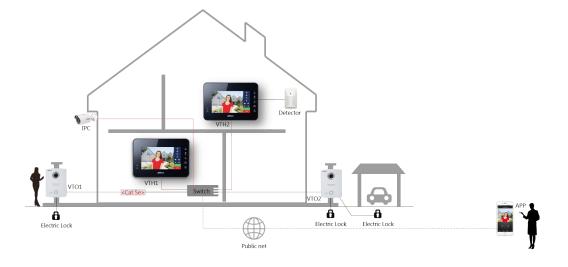

e indication
- · Video & Audio messaging
- $\cdot$  Remote intercom with mobile APP
- · Flush mounted













| Network Protocol    | TCP/IP                 |
|---------------------|------------------------|
| General             |                        |
| Ingress Protection  | IP54                   |
| Tamper Switch       | 1                      |
| Installation        | Flush                  |
| Material            | Plastic                |
| Power               | DC 12V                 |
| Power Consumption   | Standby ≤1W, Work ≤10W |
| Working Temperature | -30°C~+60°C            |
| Relative Humidity   | 10%~90%RH              |
| Dimensions          | 100.0mm×141.0mm×42.0mm |
| Weight              | 0.4Kg                  |

View Area **Dimensions** 





## Application