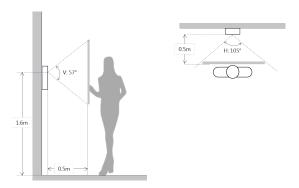

ight vision & Voice indication
- · Video & Audio messaging
- $\cdot$  Remote intercom with mobile APP
- · Flush mounted













| Network Protocol    | TCP/IP                 |
|---------------------|------------------------|
| General             |                        |
| Ingress Protection  | IP54                   |
| Tamper Switch       | 1                      |
| Installation        | Flush                  |
| Material            | Plastic                |
| Power               | DC 12V                 |
| Power Consumption   | Standby ≤1W, Work ≤10W |
| Working Temperature | -30°C~+60°C            |
| Relative Humidity   | 10%~90%RH              |
| Dimensions          | 100.0mm×141.0mm×42.0mm |
| Weight              | 0.4Kg                  |

View Area **Dimensions** 





## Application