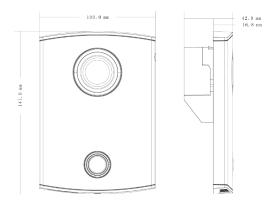

Night vision & Voice indication
- · Video & Audio messaging
- $\cdot$  Remote intercom with mobile APP
- · Flush mounted













| Network Protocol    | TCP/IP                 |
|---------------------|------------------------|
| General             |                        |
| Ingress Protection  | IP54                   |
| Tamper Switch       | 1                      |
| Installation        | Flush                  |
| Material            | Plastic                |
| Power               | DC 12V                 |
| Power Consumption   | Standby ≤1W, Work ≤10W |
| Working Temperature | -30°C~+60°C            |
| Relative Humidity   | 10%~90%RH              |
| Dimensions          | 100.0mm×141.0mm×42.0mm |
| Weight              | 0.4Kg                  |

View Area **Dimensions** 





## Application